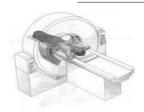

## **Computed Tomography (CT) scanner**

0.5 sec to 1.5 pitch factor, high/low contrast resolution, data acquisition system, monitors, operating consoles, communication system

Ima-11-001