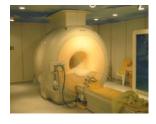

### **Magnetic resonace imaging (MRI)**

A static mangnetic field(0.2/0.3tesla), and RF transmitter and receiver and three orthogonal, controllable magnetic gradients.

Ima-11-002

Ima-11-003